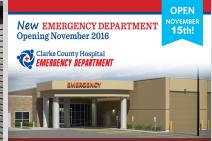

## WE ARE VERY CLOSE TO OUR GOAL!

 $\label{thm:continuity:equation:substitute} The \ Clarke \ County \ Hospital \ Foundation's \ ``Transform \ Your \ Community's \ Healthcare'' \ capital$ 

campaign is nearing its pledge goal of \$1,000,000.00, and great things are continuing to happen at Clarke County Hospital. Together, we are transforming the facilities and services available to the residents of Clarke County and surrounding communities.